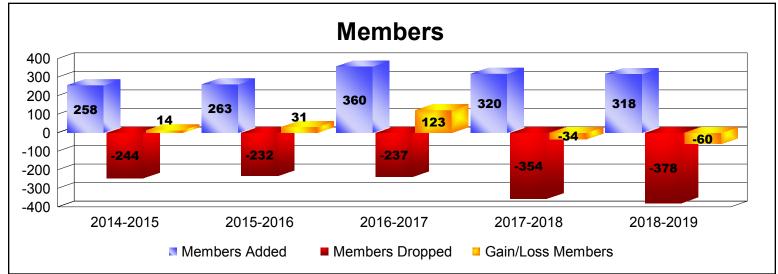

District B 8 As of June 2019 Cumulative

| Year      | New<br>Clubs | Dropped<br>Clubs | Gain/<br>Loss<br>Clubs | New<br>Members | Charter<br>Members | Reinstate<br>Members | Transfer<br>Members | Total<br>Member<br>Added | Total<br>Members<br>Dropped | Gain/<br>Loss<br>Members |
|-----------|--------------|------------------|------------------------|----------------|--------------------|----------------------|---------------------|--------------------------|-----------------------------|--------------------------|
| 2014-2015 | 3            | -1               | 2                      | 137            | 79                 | 36                   | 6                   | 258                      | -244                        | 14                       |
| 2015-2016 | 3            | -3               | 0                      | 126            | 107                | 28                   | 2                   | 263                      | -232                        | 31                       |
| 2016-2017 | 3            | -2               | 1                      | 277            | 76                 | 6                    | 1                   | 360                      | -237                        | 123                      |
| 2017-2018 | 2            | -1               | 1                      | 181            | 79                 | 44                   | 16                  | 320                      | -354                        | -34                      |
| 2018-2019 | 7            | -6               | 1                      | 147            | 156                | 14                   | 1                   | 318                      | -378                        | -60                      |
| Average   | 4            | -3               | 1                      | 174            | 99                 | 26                   | 5                   | 304                      | -289                        | 15                       |