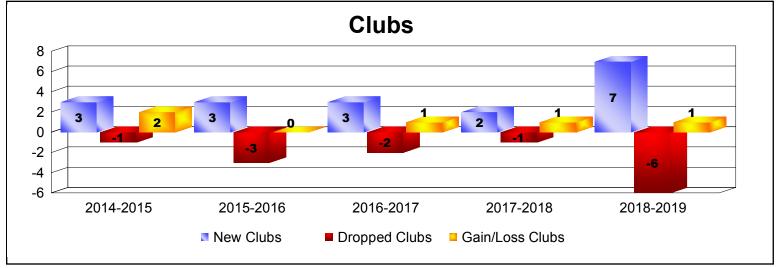

District B 8 As of June 2019 Cumulative

| Year      | New<br>Clubs | Dropped<br>Clubs | Gain/<br>Loss<br>Clubs | New<br>Members | Charter<br>Members | Reinstate<br>Members | Transfer<br>Members | Total<br>Member<br>Added | Total<br>Members<br>Dropped | Gain/<br>Loss<br>Members |
|-----------|--------------|------------------|------------------------|----------------|--------------------|----------------------|---------------------|--------------------------|-----------------------------|--------------------------|
| 2014-2015 | 3            | -1               | 2                      | 137            | 79                 | 36                   | 6                   | 258                      | -244                        | 14                       |
| 2015-2016 | 3            | -3               | 0                      | 126            | 107                | 28                   | 2                   | 263                      | -232                        | 31                       |
| 2016-2017 | 3            | -2               | 1                      | 277            | 76                 | 6                    | 1                   | 360                      | -237                        | 123                      |
| 2017-2018 | 2            | -1               | 1                      | 181            | 79                 | 44                   | 16                  | 320                      | -354                        | -34                      |
| 2018-2019 | 7            | -6               | 1                      | 147            | 156                | 14                   | 1                   | 318                      | -378                        | -60                      |
| Average   | 4            | -3               | 1                      | 174            | 99                 | 26                   | 5                   | 304                      | -289                        | 15                       |